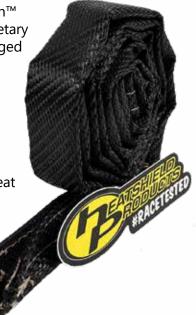

## STEALTH SLEEVE™

Grab this heat shield sleeve to protect vital harnesses and fluid for your ride. Stealth™ Sleeve roots are based in Heatshield Product's Lava™ Tube sleeve but has a proprietary black coating. This gives it the ultimate stealth carbon fiber look while offering rugged heat protection. Capable of withstanding 1200F continuous this sleeve is ideal for close proximity heat as it does not need a full 1″ air space from heat source like reflective heat sleeves.

Installation is a snap with the hook-and-loop closure allowing this sleeve to be used on wire harnesses, lines, and hoses without disassembly like a slip-on heat sleeve. Simply rotate the seam away from the heat source to ensure long lasting heat protection.